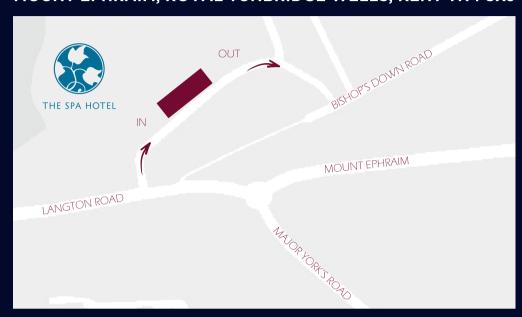

# MOUNT EPHRAIM, ROYAL TUNBRIDGE WELLS, KENT TN4 8XJ

# FROM M25 LONDON ORBITAL /A21 SOUTH BOUND

Leave M25 at Junction 5 and join A21 signposted for Sevenoaks and Hastings. Take the 4th exit for A26 Tunbridge Wells and Southborough. Follow A26 through Southborough and St. Johns. At mini roundabout, take 2nd exit marked for through traffic. Just after the parade of shops and restaurants, take right hand fork on to Mount Ephraim (A264). Proceed until you reach a mini roundabout. Take the 2nd exit and the hotel entrance is almost immediately on your right, just before the Car Garage.

# FROM BRIGHTON A207 / A27

Leave Brighton on the A207 heading for Lewes following signs for A27. Then follow signs for A26 for Tunbridge Wells. Go straight over traffic lights at Crowborough (A26) and continue until you reach Tunbridge Wells. At the first mini roundabout bear left. Shortly after you will come to another mini roundabout (with the Tunbridge Wells Hotel on your right). Turn left here and go up Major York's Road. At the top of the hill you will come to another mini roundabout, take the first exit and the hotel entrance is almost immediately on your right, just before the Car Garage.

### FROM EASTBOURNE A2021 / A22

Leave Eastbourne via the A2021 and head for A22 towards Uckfield. Join A26 at Horsted Place. Then follow directions above through Crowborough A26 into Kent.

### FROM HASTINGS A21

Follow A21 through Robertsbridge and Flimwell, bypassing Lamberhurst. Leave the A21 following signposts for the A264 into Tunbridge Wells. Follow this road until you reach the traffic lights with the Royal Oak pub on your left. Turn right here onto Calverley Road. At the mini roundabout take the first exit onto Crescent Road. Continue straight over the next 2 sets of traffic lights (through the middle of town) and at the top of the hill turn left onto Mount Ephraim (signposted East Grinstead). Proceed to the mini roundabout and take the second exit. The hotel entrance is almost immediately on your right, just before the Car Garage.

# FROM HAYWARDS HEATH B2028 VIA EAST GRINSTEAD

Follow B2028 to Turners Hill and join B2110, right turn. Follow this road into East Grinstead and join the one way system round town. Turn left onto the A264 for Tunbridge Wells. This road will take you through Hammerwood, Holtye, Blackham and Stone Cross into Kent. At the end of this road turn left following signs for Tunbridge Wells. Drive through Langton Green and you will see The Spa Hotel on your left just after the Car Garage.