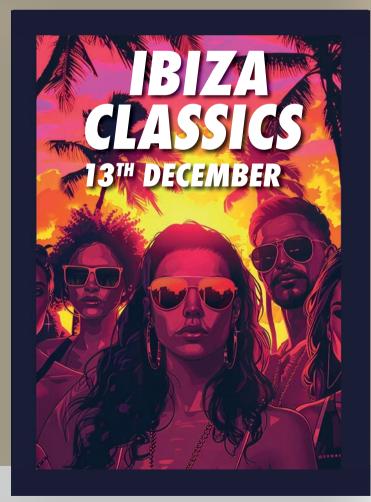

# THEMED SATURDAY NIGHTS WITH MINT DJS

£66.50 PER PERSON

Rewind:

Saturday 6th and 20th December

Ibiza Classics: Saturday 13th December

Includes a drink on arrival, 3 course dinner with coffee, music from a Mint DJ & dancing until midnight