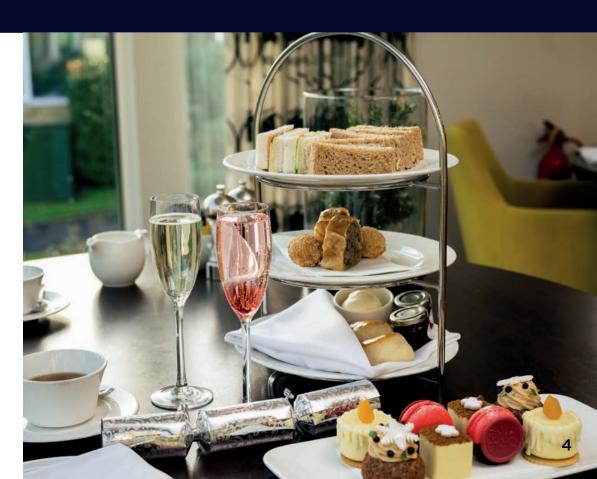

# FESTIVE AFTERNOON TEA

AFTERNOON TEA £35.00 PER PERSON CHAPEL DOWN AFTERNOON TEA £48.00 PER PERSON

Our delicious Afternoon Tea with a festive twist!

Served Wednesday to Sunday 1.30-4.00 p.m. exclusively from 3rd December to 24th December.