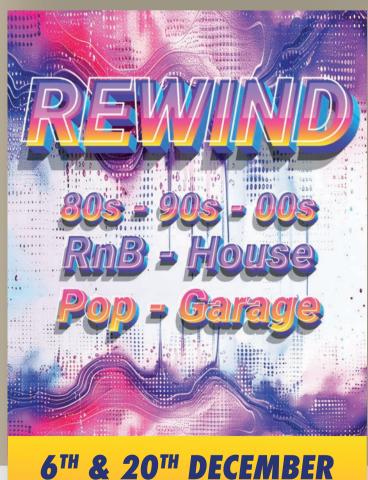

# THEMED SATURDAY NIGHTS WITH MINT DJS

£66.50 PER PERSON

Rewind:

Saturday 6th and 20th December

Ibiza Classics: Saturday 13th December

Includes a drink on arrival, 3 course dinner with coffee, music from a Mint DJ & dancing until midnight