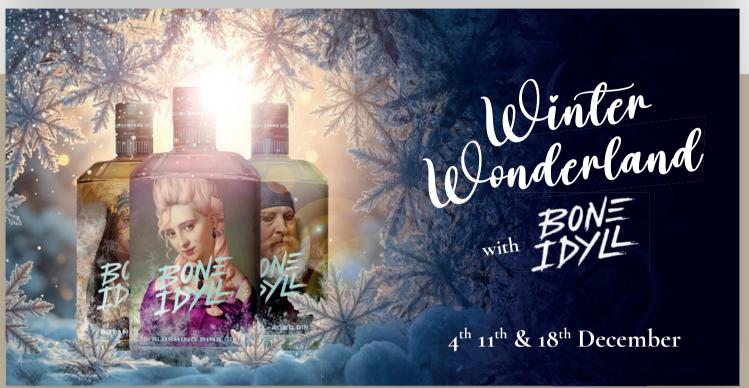

# WINTER WONDERLAND WITH BONE IDYLL

# Thursday 4th, 11th and 18th December

Brand new for Christmas 2025.
Includes a cocktail from Bone Idyll, an ice luge, a chance to Spin the Wheel for a Bone Idyll prize, a 3 course dinner with coffee, music from a Mint DJ & dancing until midnight.