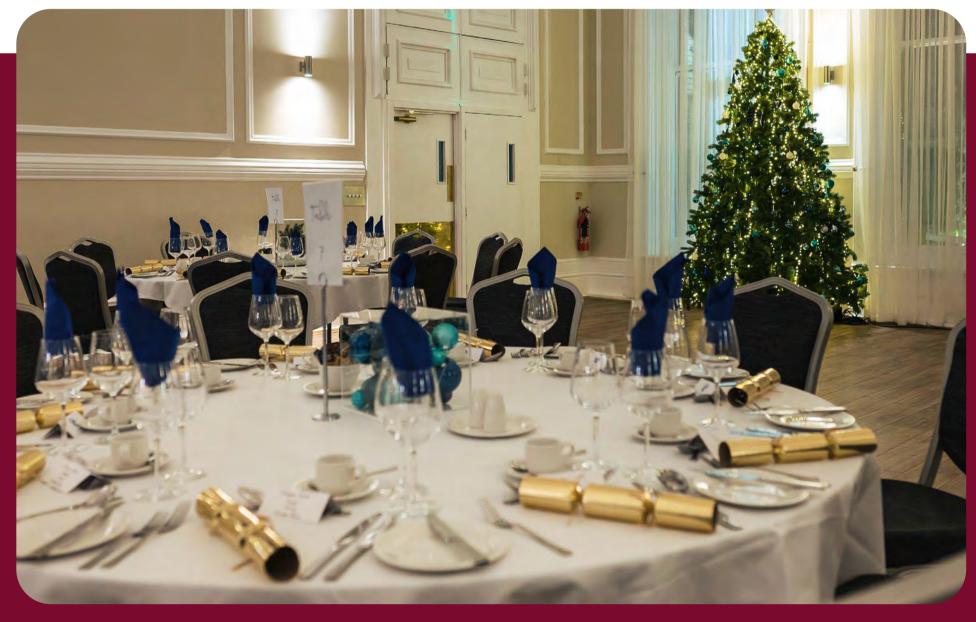

### **CASINO PARTY NIGHTS**

£58.00 PER PERSON

Thursday 5th, 12th and 19th December

Includes table and room decorations. a drink on arrival, 3 course dinner, casino tables with fun money, a premium DJ and dancing till midnight.

### **WEEKEND & THEMED PARTY NIGHTS**

£66.50 PER PERSON

Fridays and Saturdays throughout December

PLUS new themed nights with Mint DJ's Soul'd Out: Friday 20th December Rewind: Saturday 21st December.

Includes table and room decorations, a drink on arrival. 3 course dinner with coffee, a premium DJ and dancing till midnight. Available for parties up to 230.

### **WEEKDAY** PARTY NIGHTS

FROM £40.00 PER PERSON

Sunday to Wednesday throughout December

FESTIVE BUFFETS | DRINK & CANAPÉ RECEPTIONS | 2 OR 3 COURSE **DINNERS | DJ PACKAGES** & MUCH MORE Create the perfect package to suit your requirements. Minimum number applies.