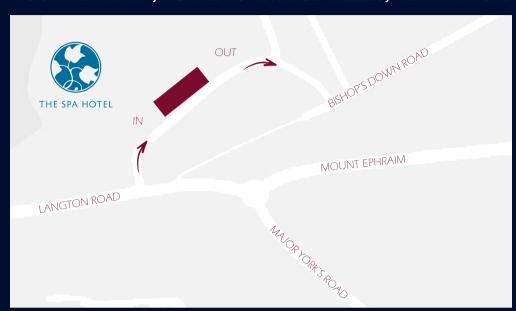

### MOUNT EPHRAIM, ROYAL TUNBRIDGE WELLS, KENT TN4 8XJ

### FROM M25 LONDON ORBITAL /A21 SOUTH BOUND

Leave M25 at Junction 5 and join A21 signposted for Sevenoaks and Hastings. Take the 4th exit for A26 Tunbridge Wells and Southborough. Follow A26 through Southborough and St. Johns. At mini roundabout, take 2nd exit marked for through traffic. Just after the parade of shops and restaurants, take right hand fork on to Mount Ephraim (A264). Proceed until you reach a mini roundabout. Take the 2nd exit and the hotel entrance is almost immediately on your right, just before the Car Garage.

### FROM BRIGHTON A207 / A27

Leave Brighton on the A207 heading for Lewes following signs for A27. Then follow signs for A26 for Tunbridge Wells. Go straight over traffic lights at Crowborough (A26) and continue until you reach Tunbridge Wells. At the first mini roundabout bear left. Shortly after you will come to another mini roundabout (with the Tunbridge Wells Hotel on your right). Turn left here and go up Major York's Road. At the top of the hill you will come to another mini roundabout, take the first exit and the hotel entrance is almost immediately on your right, just before the Car Garage.

### FROM EASTBOURNE A2021 / A22

Leave Eastbourne via the A2021 and head for A22 towards Uckfield. Join A26 at Horsted Place. Then follow directions above through Crowborough A26 into Kent.

#### **FROM HASTINGS A21**

Follow A21 through Robertsbridge and Flimwell, bypassing Lamberhurst. Leave the A21 following signposts for the A264 into Tunbridge Wells. Follow this road until you reach the traffic lights with the Royal Oak pub on your left. Turn right here onto Calverley Road. At the mini roundabout take the first exit onto Crescent Road. Continue straight over the next 2 sets of traffic lights (through the middle of town) and at the top of the hill turn left onto Mount Ephraim (signposted East Grinstead). Proceed to the mini roundabout and take the second exit. The hotel entrance is almost immediately on your right, just before the Car Garage.

### FROM HAYWARDS HEATH B2028 VIA EAST GRINSTEAD

Follow B2028 to Turners Hill and join B2110, right turn. Follow this road into East Grinstead and join the one way system round town. Turn left onto the A264 for Tunbridge Wells. This road will take you through Hammerwood, Holtye, Blackham and Stone Cross into Kent. At the end of this road turn left following signs for Tunbridge Wells. Drive through Langton Green and you will see The Spa Hotel on your left just after the Car Garage.