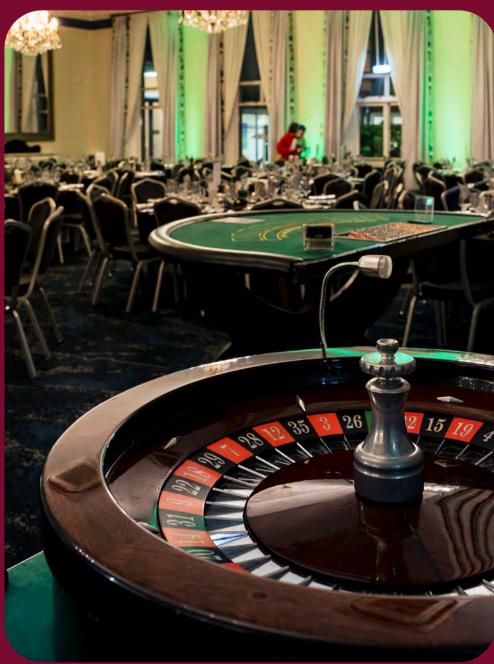

### **CASINO PARTY NIGHTS**

£58.00 PER PERSON

Thursday 5th, 12th and 19th December

Includes table and room decorations. a drink on arrival, 3 course dinner, casino tables with fun money, a premium DJ and dancing till midnight.