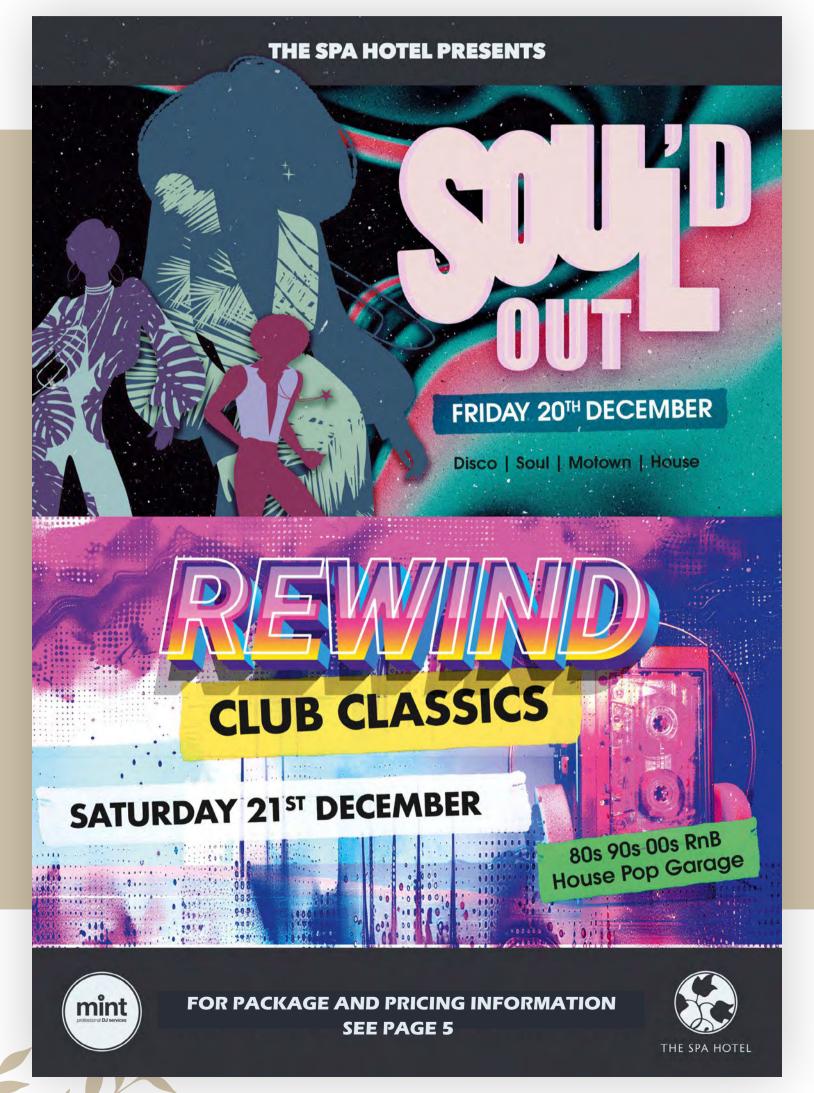

### **WEEKEND & THEMED PARTY NIGHTS**

£66.50 PER PERSON

Fridays and Saturdays throughout December

PLUS new themed nights with Mint DJ's Soul'd Out: Friday 20th December Rewind: Saturday 21st December.

Includes table and room decorations, a drink on arrival. 3 course dinner with coffee, a premium DJ and dancing till midnight. Available for parties up to 230.